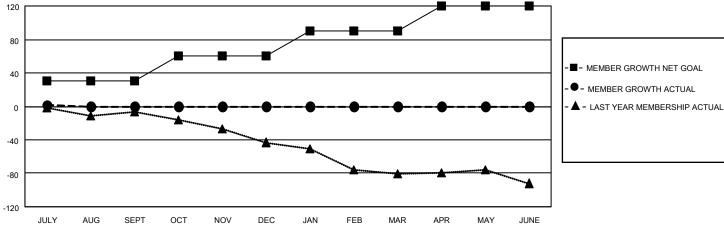

#### GOALS AND ACTUAL MEMBERS CUMULATIVE

| DROPPED CLUBS: 0 |    | 7 CLUBS OF 42 ADDED 1 OR  | GENDER DISTRIBUTION             |                              |  |
|------------------|----|---------------------------|---------------------------------|------------------------------|--|
|                  |    | MORE NEW MEMBERS          | MALE<br>FEMALE                  | 880 (71.08%)<br>358 (28.92%) |  |
| DROPPED MEMBERS  |    |                           | NON BINARY PREFER NOT TO ANSWER | 0 (0.00%)<br>0 (0.00%)       |  |
| DECEASED         | 6  |                           | THE ERMOTTO AROWER              | 0 (0.0070)                   |  |
| CLUB CANCELLED   | 0  | CLICK HERE FOR CUMULATIVE | TOTAL FAMILY UNIT MEMBERS       | 259                          |  |
| OTHER            | 7  | MEMBERSHIP DATA           |                                 |                              |  |
| TOTAL            | 13 |                           | FAMILY MEMBERS PAYING HAI       | LF DUES 131                  |  |